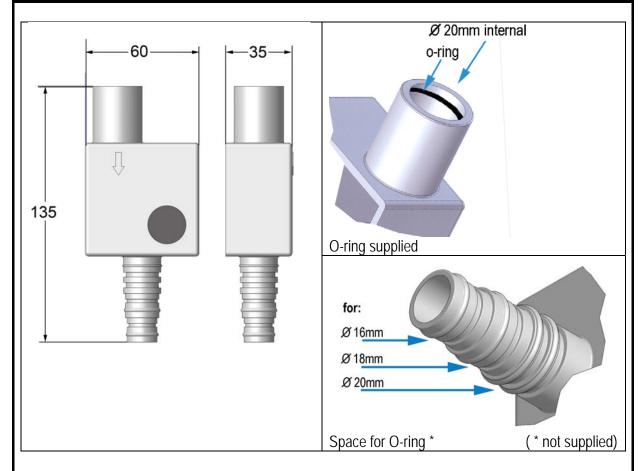

### **Product Technical Data Sheet**

## $Siphon_{\ v1.0}$

### Code and description

Castel Engineering range : Various Accessories

INJ.416 Sifon

### photo





# Castel Engineering SA



#### Measurements



#### Material

HIPS High impact polystyrene



# Castel Engineering SA

### Available colours

Standard white

### **Packing information**

| Code    | Packing | Measurements    | weight   |
|---------|---------|-----------------|----------|
| INJ.416 | 20pcs   | 37 x 23 x 14 cm | +/- 2 Kg |

### Application Information

For the outlet of condensation water from air conditioning devices (water without pressure) helping avoid malodorous smells from water stagnancy.

In any case the siphon must be installed in a levelled position.

#### Characteristics

We recommend for vertical use only , and only as illustrated hereunder.





# Castel Enginee

In case of use in horizontal position, though not recommended, consider the hereunder info as a reference help to avoid possible leakage problems