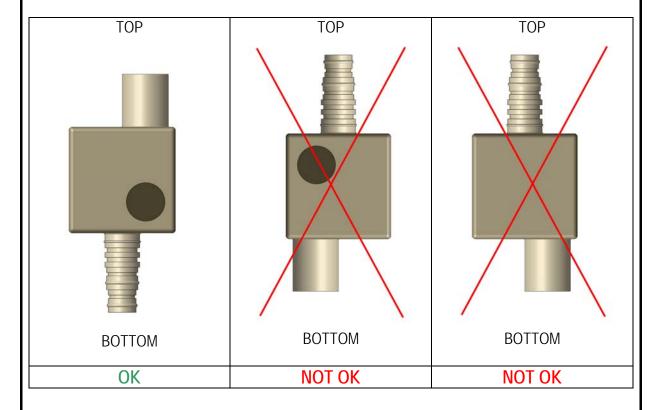

#### Characteristics

We recommend for vertical use only , and only as illustrated hereunder.

# Castel Enginee

In case of use in horizontal position, though not recommended, consider the hereunder info as a reference help to avoid possible leakage problems.

In any case the siphon must be installed in a levelled position.