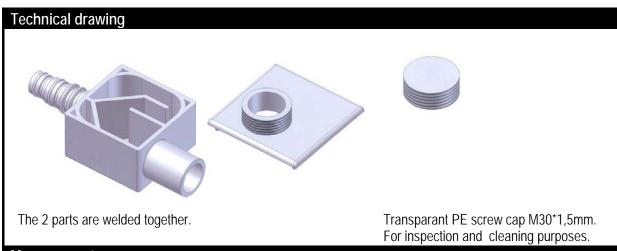

### **Product Technical Data Sheet**

## $Siphon_{\ v1.0}$

### Code and description

Castel Engineering range : Various Accessories

INJ.416 Sifon

### photo





# Castel Engineering SA



#### Measurements



#### Material

HIPS High impact polystyrene



# Castel Engineering SA

### Available colours

Standard white

### **Packing information**

| Code    | Packing | Measurements    | weight   |
|---------|---------|-----------------|----------|
| INJ.416 | 20pcs   | 37 x 23 x 14 cm | +/- 2 Kg |

### Application Information

For the outlet of condensation water from air conditioning devices (water without pressure) helping avoid malodorous smells from water stagnancy.

In any case the siphon must be installed in a levelled position.

#### Characteristics

We recommend for vertical use only , and only as illustrated hereunder.





# Castel Enginee

In case of use in horizontal position, though not recommended, consider the hereunder info as a reference help to avoid poss