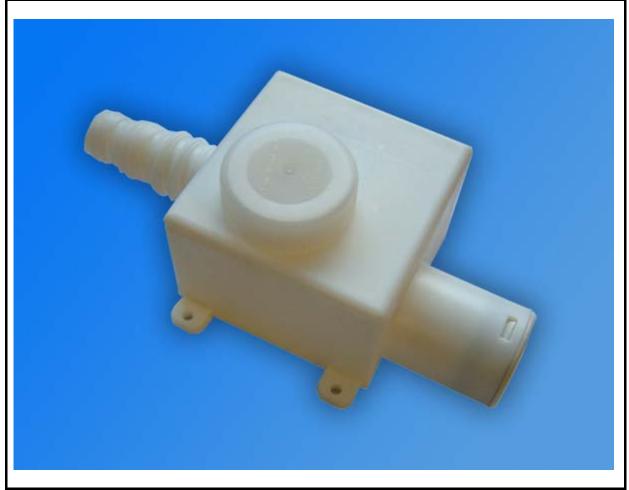

### **Product Technical Data Sheet**

## $Siphon_{\ v1.0}$

### Code and description

Castel Engineering range : Various Accessories

INJ.416 Sifon

### photo





# Castel Engineering SA



#### Measurements



#### Material

HIPS High impact polystyrene



# Castel Engineering SA

### Available colours

Standard white

### **Packing information**

| Code    | Packing | Measurements    | weight   |
|---------|---------|-----------------|----------|
| INJ.416 | 20pcs   | 37 x 23 x 14 cm | +/- 2 Kg |

### Application Information

For the outlet of condensation water from air conditioning devices (water without pressure) helping avoid malodorous smells from water stagnancy.

In any case the siphon must be installed in a levelled position.

#### Characteristics

We recommend for vertical use only , and only as illustrated hereunder.





# Castel Enginee

In case of use in horizontal position, though not recommended, consider the hereunder info as a