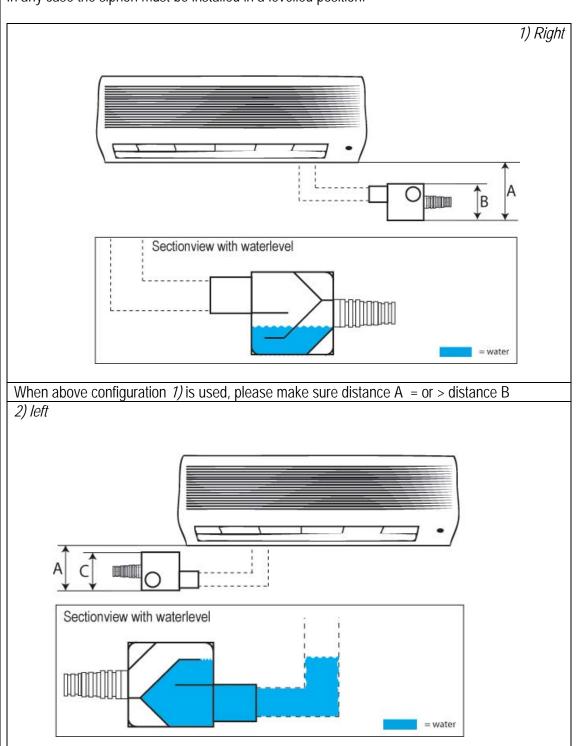

### Application Information

For the outlet of condensation water from air conditioning devices (water without pressure) helping avoid malodorous smells from water stagnancy.

In any case the siphon must be installed in a levelled position.

#### Characteristics

We recommend for vertical use only , and only as illustrated hereunder.

# Castel Enginee

In case of use in horizontal position, though not recommended, consider the hereunder info as a reference help to avoid possible leakage problems.

In any case the siphon must be installed in a levelled position.

When above configuration 2) is used, please make sure distance A = or > distance C

Tel: +32 56 33 68 40 – Fax +32 56 33 78 10